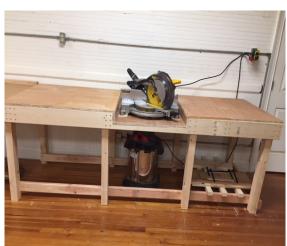

Page 6 Guild News

New 16 ft work space is developing well for the shop...ETA is early May. Will include 8 ft downdraft table, Jessup style router head and Chop Saw station that can handle REALLY long boards. Some pics are below!

## **SHOP NOTES**

First and foremost...a HUGE shout out to Randy HJetland, Terry Hammond and Don Blackburn for helping me build the initial stage of the new Downdraft / Chop Saw Table a couple of Saturday's ago... these fellows really went above and beyond. And as always, our local electrical expert Bill Newman handled the new conduit and wiring. I also added a dedicated shop vac to the chop saw – it comes on automatically every time you pull the chop saw trigger...and runs for 5 seconds after you release it. Super Cool! See a few pics attached...still a few more items to tweak (laminate on the chopsaw surface, 4" round dust collector spur line re-route, and eventually a Jessup Router head in the center of the table). FYI...could use some younger volunteers to help relocate the spur line...overhead reaching on a 12 foot ladder is just not my thing.