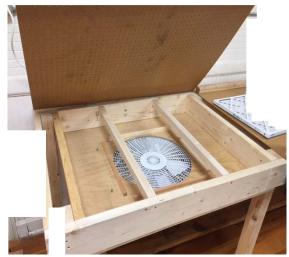

Page 6 Guild News

New 16 ft work space is developing well for the shop...ETA is early May. Will include 8 ft downdraft table, Jessup style router head and Chop Saw station that can handle REALLY long boards. Some pics are below!

## **SHOP NOTES**

First and foremost...a HUGE shout out to Randy HJetland, Terry Hammond and Don Blackburn for helping me build the initial stage of the new Downdraft / Chop Saw Table a couple of Saturday's ago... these fellows really went above and beyond. And as always, our local electrical expert Bill Newman handled the new conduit and wiring. I also added a dedicated shop vac to the chop saw – it comes on automatically every time you pull the chop saw trigger...and runs for 5 seconds after you release it. Super Cool! See a few pics attached...still a few more items to tweak (laminate on the chopsaw surface, 4" round dust collector spur line re-route, and eventually a Jessup Router head in the center of the table). FYI...could use some younger volunteers to help relocate the spur line...overhead reaching on a 12 foot ladder is just not my thing.