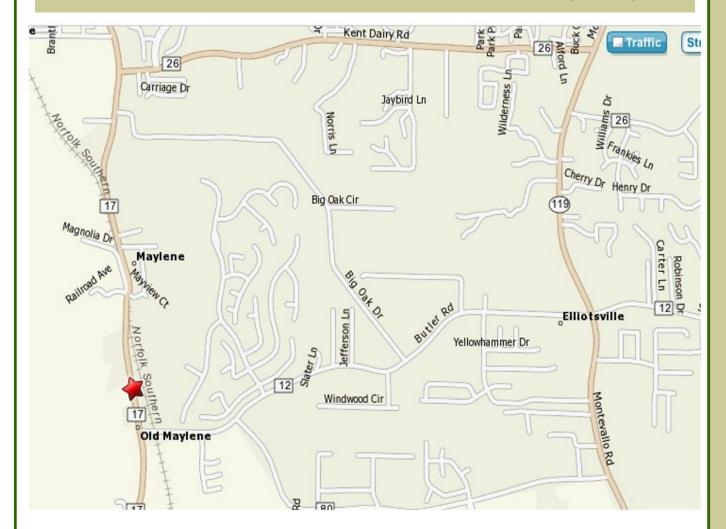

## Directions to the Woodworkers Education Center (WEC)

From I-65, take Exit 238 (Highway 31). Turn north on U.S. Highway 31, go 0.6 miles and turn left on State Highway 119 South. Go 3.0 miles south on Highway 119 and turn right on County Highway 12. Go 2.1 miles on Highway 12 until it ends at County Highway 17. Turn right on Highway 17 and the WEC is 0.3 miles on your left. There is a large WEC sign at the entrance.