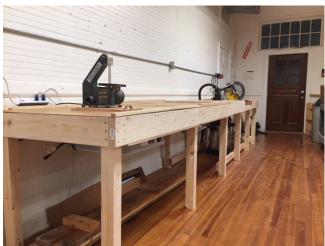

Page 6 Guild News

New 16 ft work space is developing well for the shop...ETA is early May. Will include 8 ft downdraft table, Jessup style router head and Chop Saw station that can handle REALLY long boards. Some pics are below!

## **SHOP NOTES**

First and foremost...a HUGE shout out to Randy HJetland, Terry Hammond and Don Blackburn for helping me build the initial stage of the new Downdraft / Chop Saw Table a couple of Saturday's ago... these fellows really went above and beyond. And as always, our local electrical expert Bill Newman handled the new conduit and wiring. I also added a dedicated shop vac to the chop saw – it comes on automatically every time you pull the chop saw trigger...and runs for 5 seconds after you release it. Super Cool! See a few pics attached...still a few more items to tweak (laminate on the chopsaw surface, 4" round dust collector spur line re-route, and eventually a Jessup Router head in the center of the table). FYI...could use some younger volunteers to help relocate the spur line...overhead reaching on a 12 foot ladder is just not my thing.