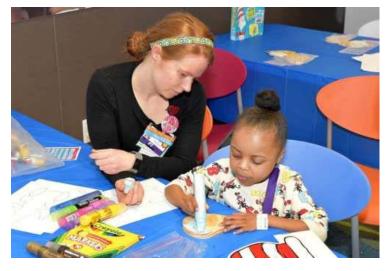

The Toy Makers from Alabama Woodworkers' Guild build smiles at Children's Hospital

https://bhamnow.com/2018/03/15/childrens-of-alabama-woodworkers-guild/ Follow the link

above to view the great article posted on Bham Now.