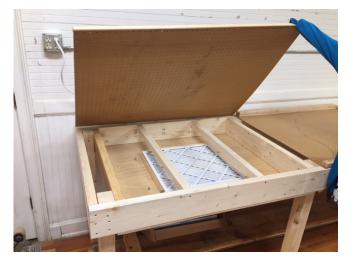

Page 6 Guild News

New 16 ft work space is developing well for the shop...ETA is early May. Will include 8 ft downdraft table, Jessup style router head and Chop Saw station that can handle REALLY long boards. Some pics are below!

## **SHOP NOTES**

First and foremost...a HUGE shout out to Randy HJetland, Terry Hammond and Don Blackburn for helping me build the initial stage of the new Downdraft / Chop Saw Table a couple of Saturday's ago... these fellows really went above and beyond. And as always, our local electrical expert Bill Newman handled the new conduit and wiring. I also added a dedicated shop vac to the chop saw – it comes on automatically every time you pull the chop saw trigger...and runs for 5 seconds after you release it. Super Cool! See a few pics attached...still a few more items to tweak (laminate on the chopsaw surface, 4" round dust collector spur line re-route, and eventually a Jessup Router head in the center of the table). FYI...could use some younger volunteers to help relocate the spur line...overhead reaching on a 12 foot ladder is just not my thing.