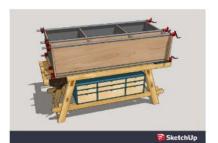

Page 6 Guild News

New 16 ft work space is developing well for the shop...ETA is early May. Will include 8 ft downdraft table, Jessup style router head and Chop Saw station that can handle REALLY long boards. Some pics are below!