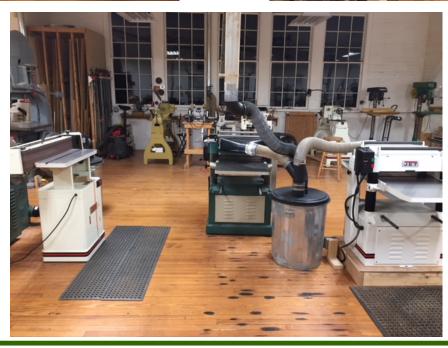

The new/additional Jet Planer is in...and working like a champ. This addition really eliminates the most common traffic jam in the shop...milling wood.

TIP #1...working with Jet to address the issue...but be aware the 22" oscillating bed sander has a creep issue. The vibration from the motor seems to lead the head to drop, thus decreasing the gap between the bed and sanding head. So keep one eye (and hand maybe) on the adjuster wheel whenever possible.