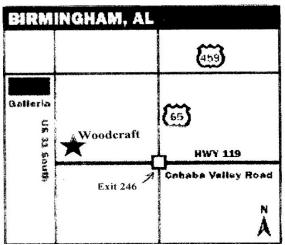

Phone 205-988-3600 Fax 205-988-3612

Website: www.woodcraft.com e-mail: WC511@aol.com

Store Hours

M - T - W - F: 9AM - 7PM Th: 9AM-9PM Sat: 9AM-6PM

Sun: Noon-5 PM

Our address is:

2215B Pelham Parkway Pelham, AL 35124

Directions:

Take I-65 to Exit 246.

Take Highway 119 West (Cahaba Valley Road) 3/4 of a mile to US 31. Turn right on US 31 and travel north approx. 0.3 mi.

Our store is on the right (east) side of US 31.

P.O.Box 36804 Birmingham, AL. 35236