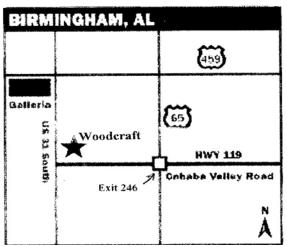

### Our new address is:

2215B Pelham Parkway Pelham, AL 35124

Directions:

Take I-65 to Exit 246.

Take Highway 119 West (Cahaba Valley Road) 3/4 of a mile to US 31.

Turn right on US 31 and travel north approx. 0.3 mi.

Our store is on the right (east) side of US 31.

Birmingham, AL 36236 P.O. Box 36804 The Alabama Woodworkers Guild, Inc.