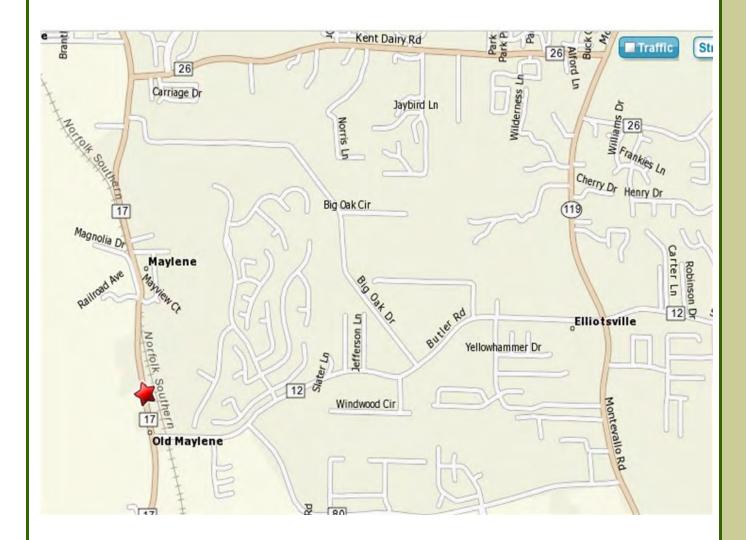

### **About Us**

Alabama Woodworkers Guild Newsletter is published monthly for its members and other interested parties. Guild meetings are held monthly on the third Saturday at 9:00 a.m. at the Woodworking Education Center, 10544 Hwy 17, Maylene, AL 35114